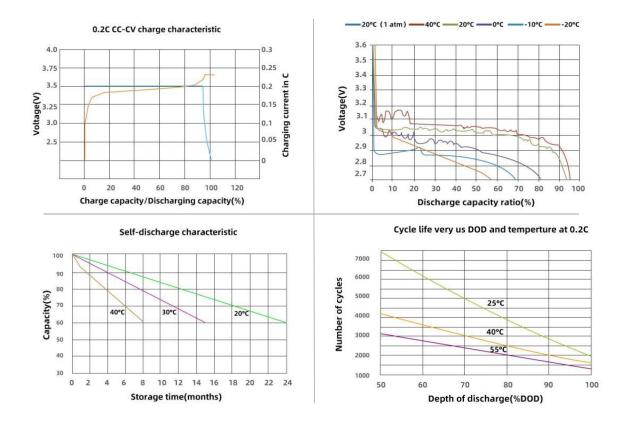

# **BENEFITS OF LITHIUM**

Lithium offers several perormance benefits versus it's sealed lead acid (SLA) equivelant. A lithium battery's capacity is independent from the discharge rate and provides constant power throughout it's discharge. The degredation of a lithium battery at a high temperature is significantly reduced in comparison to SLA. Lithium has ten times the cycle life as SLA at room temperature. Even at an elevated temperature, lithium still has increased cycle life over SLA at room temperature. Lastly, Lithium charging follows a similar charging profile as SLA, Constant Current Constant Voltage (CC/CV). However, lithium can be charged faster, without the need for a maintenance float charge.