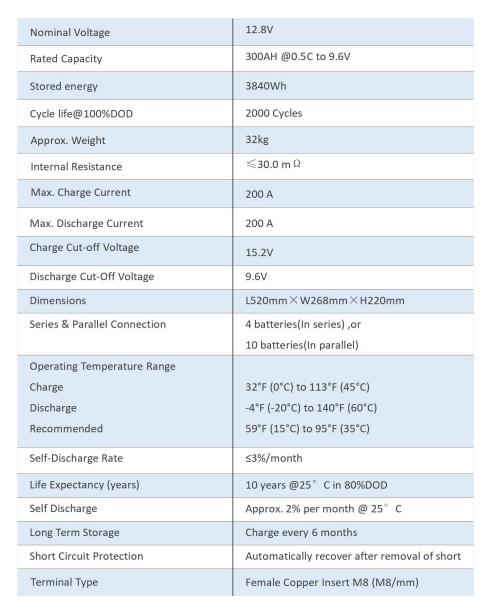

#### **SPECIFICATIONS**

## SERIES CONNECTION CAPABLE

The SC series allows for up to 4 batteries connected in series or 10 in parallel, but not concurrently. The batteries must all be matched at voltage levels, capacity, state of charge, date of manufacturing, and chemistry.